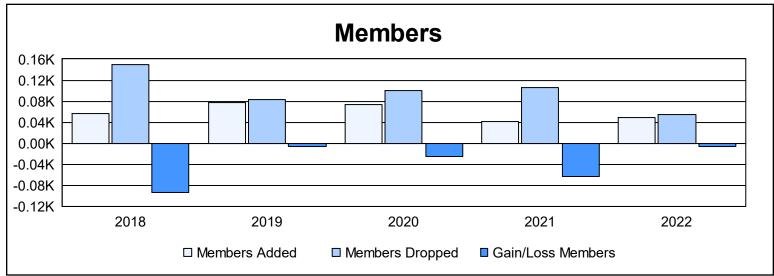

District 8 L

As of June 2022 Cumulative

| Year      | New<br>Clubs | Dropped<br>Clubs | Gain/<br>Loss<br>Clubs | New<br>Members | Charter<br>Members | Reinstate<br>Members | Transfer<br>Members | Total<br>Member<br>Added | Total<br>Members<br>Dropped | Gain/<br>Loss<br>Members |
|-----------|--------------|------------------|------------------------|----------------|--------------------|----------------------|---------------------|--------------------------|-----------------------------|--------------------------|
| 2017-2018 | 0            | 2                | -2                     | 49             | 0                  | 3                    | 4                   | 56                       | 149                         | -93                      |
| 2018-2019 | 0            | 0                | 0                      | 75             | 0                  | 1                    | 1                   | 77                       | 83                          | -6                       |
| 2019-2020 | 1            | 0                | 1                      | 46             | 24                 | 2                    | 2                   | 74                       | 100                         | -26                      |
| 2020-2021 | 0            | 0                | 0                      | 38             | 0                  | 3                    | 0                   | 41                       | 105                         | -64                      |
| 2021-2022 | 0            | 1                | -1                     | 44             | 0                  | 3                    | 2                   | 49                       | 55                          | -6                       |
| Average   | 0            | 1                | 0                      | 50             | 5                  | 2                    | 2                   | 59                       | 98                          | -39                      |